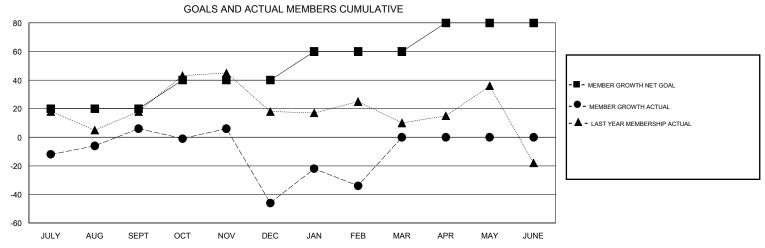

## District 4 L6

Results as of: 2/29/2020

| DROPPED CLUBS: 0  DROPPED MEMBERS |     | 37 CLUBS OF 58 ADDED 1 OR MORE NEW MEMBERS | GENDER DISTRIB  MALE  FEMALE    | 675 (50.26%)<br>668 (49.74%) |     |
|-----------------------------------|-----|--------------------------------------------|---------------------------------|------------------------------|-----|
| DECEASED                          | 11  | CLICK HERE FOR CUMULATIVE MEMBERSHIP DATA  | TOTAL FAMILY UNIT MEMBERS       |                              | 354 |
| CLUB CANCELLED                    | 0   |                                            | FAMILY MEMBERS PAYING HALF DUES |                              | 400 |
| OTHER                             | 178 |                                            |                                 |                              | 198 |
| TOTAL                             | 189 |                                            |                                 |                              |     |