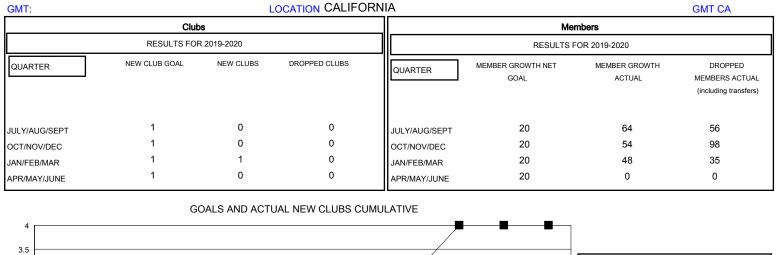

## District 4 L6

Results as of: 2/29/2020

| DROPPED CLUBS: 0  DROPPED MEMBERS |     | 37 CLUBS OF 58 ADDED 1 OR MORE NEW MEMBERS | GENDER DISTRIB  MALE  FEMALE    | 675 (50.26%)<br>668 (49.74%) |     |
|-----------------------------------|-----|--------------------------------------------|---------------------------------|------------------------------|-----|
| DECEASED                          | 11  | CLICK HERE FOR CUMULATIVE MEMBERSHIP DATA  | TOTAL FAMILY UNIT MEMBERS       |                              | 354 |
| CLUB CANCELLED                    | 0   |                                            | FAMILY MEMBERS PAYING HALF DUES |                              | 400 |
| OTHER                             | 178 |                                            |                                 |                              | 198 |
| TOTAL                             | 189 |                                            |                                 |                              |     |