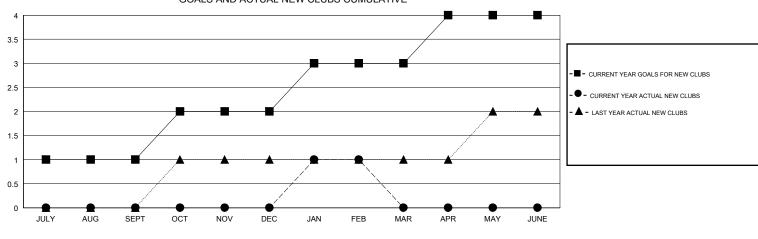

## District 4 L6

Results as of: 2/29/2020

| DROPPED CLUBS: 0  DROPPED MEMBERS |     | 37 CLUBS OF 58 ADDED 1 OR MORE NEW MEMBERS | GENDER DISTRIB  MALE  FEMALE    | 675 (50.26%)<br>668 (49.74%) |     |
|-----------------------------------|-----|--------------------------------------------|---------------------------------|------------------------------|-----|
| DECEASED                          | 11  | CLICK HERE FOR CUMULATIVE MEMBERSHIP DATA  | TOTAL FAMILY UNIT MEMBERS       |                              | 354 |
| CLUB CANCELLED                    | 0   |                                            | FAMILY MEMBERS PAYING HALF DUES |                              | 400 |
| OTHER                             | 178 |                                            |                                 |                              | 198 |
| TOTAL                             | 189 |                                            |                                 |                              |     |